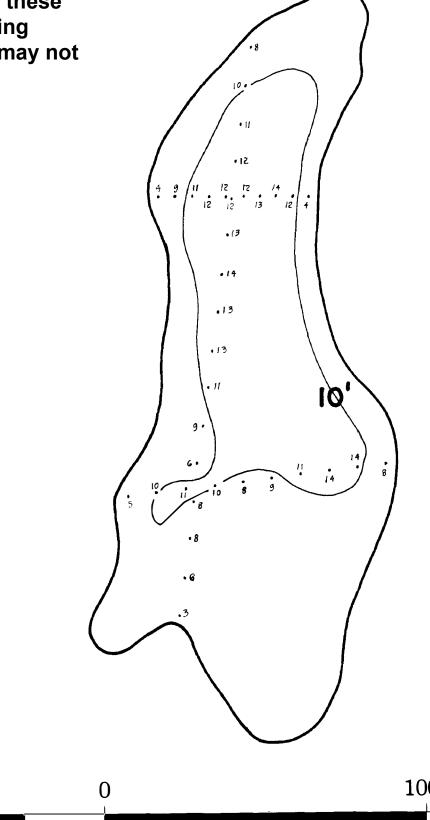

1000

| SHORE O | UTLINE FROM: | AIR INTE        |
|---------|--------------|-----------------|
| STAT    | ISTICS AT TI | ME OF SURV      |
| 1.      | ELEVATION    |                 |
| 2.      | SURFACE AREA | × <i>−29.99</i> |
| 3.      | VOLUME       | 213.8           |
| 4.      | EST. ANNUAL  | FLUCTUATION     |
| 5.      | MEAN DEPTH   | <u> </u>        |
| 6.      | MAX. DEPTH   | — /4.0'         |
| 7.      | PERIMETER    | <u> </u>        |
|         |              |                 |

|                | $\sim$                                                                |
|----------------|-----------------------------------------------------------------------|
|                |                                                                       |
|                |                                                                       |
|                | 2000<br>Feet                                                          |
| <b>~</b>       |                                                                       |
| DATE: June 7 1 | 965 FISH AND GAME BRANCH<br>DEPARTMENT OF RECREATION AND CONSERVATION |
| <u>/</u>       |                                                                       |
| res            | PAQ or (LILY) L.                                                      |
|                | DATE : "= 300"                                                        |
|                | Dwg. No.<br>92-F-9e                                                   |